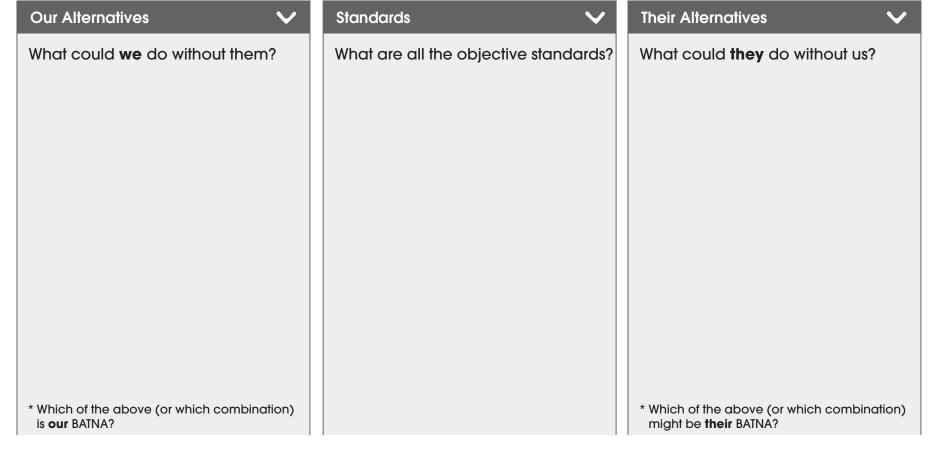

| Commitments                                                     |                                             |
|--------------------|-----------------------------------------------------------------|---------------------------------------------|
| Authority<br>Mine: | Achieve today<br>(What issues and what<br>level of commitment?) | Agenda (How will we structure the meeting?) |
|                    |                                                                 |                                             |
| Theirs:            |                                                                 |                                             |
|                    |                                                                 |                                             |



| Communication                                               |                                                             |
|-------------------------------------------------------------|-------------------------------------------------------------|
| Key messages to send                                        | Key questions to ask                                        |
|                                                             |                                                             |
|                                                             |                                                             |
|                                                             |                                                             |
|