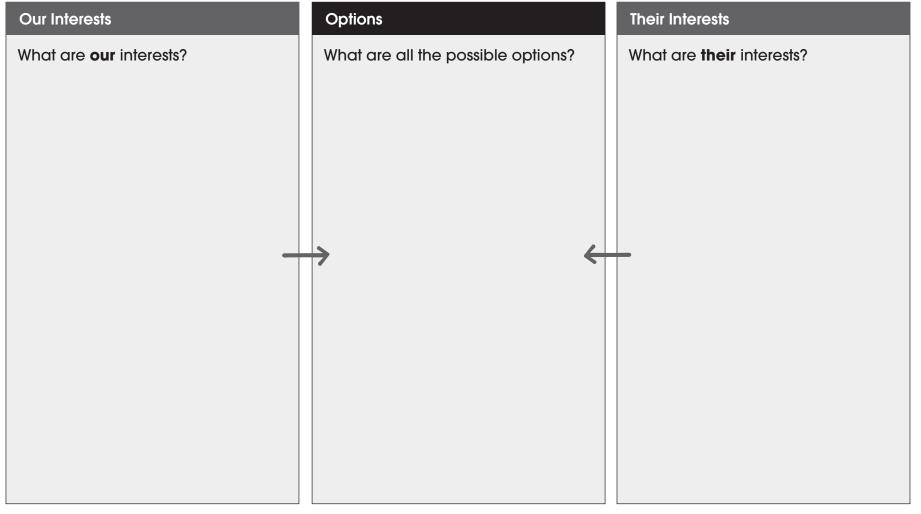

## Preparing to negotiate using the 7 elements





| ~                                    | Relationship                                                                 |                                                                   |
|--------------------------------------|------------------------------------------------------------------------------|-------------------------------------------------------------------|
| 1 Current relationship<br>(describe) | 3 What interpersonal factors are causing the gap between current and target? | 4 What can we do to address these factors and achieve our target? |
| 2 Target relationship<br>(describe)  |                                                                              |                                                                   |

| ~                  | Commitments